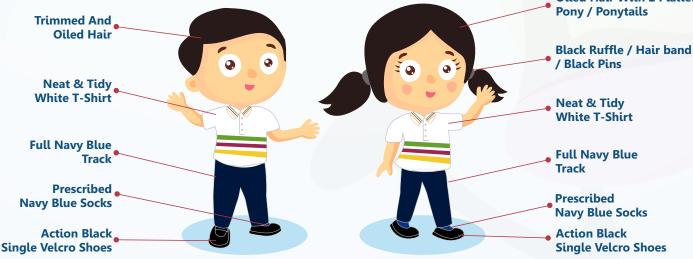

Mobile Application** (SMA). All the communication related to school academics, circular etc. will be through school mobile app only.
- Parents must regularly check the school website and school official Facebook account for school related information.









#### Student's Kit:

We at Shannen Kid's have our own Student's kit for all programs for which each child is eligible.

Our curriculum is designed by our experienced educators' team to ensure that children would be introduced to necessary skills and concepts in a fun and enjoyable way.

Our student's kit includes school bag, textbooks, notebooks (where required), student's I-card, pencil, eraser, sharpener, crayons & other required material.



# Particulars to be submitted along with the admission form:



# **REGULAR UNIFORM**