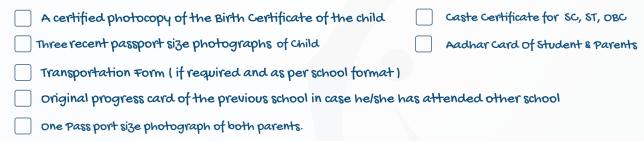

very parent to use **School Mobile Application** (SMA). All the communication related to school academics, circular etc. will be through school mobile app only.
- Parents must regularly check the school website and school official Facebook account for school related information.









#### Student's Kit:

We at Shannen Kid's have our own Student's kit for all programs for which each child is eligible.

Our curriculum is designed by our experienced educators' team to ensure that children would be introduced to necessary skills and concepts in a fun and enjoyable way.

Our student's kit includes school bag, textbooks, notebooks (where required), student's I-card, pencil, eraser, sharpener, crayons & other required material.



# Particulars to be submitted along with the admission form:



# **REGULAR UNIFORM**