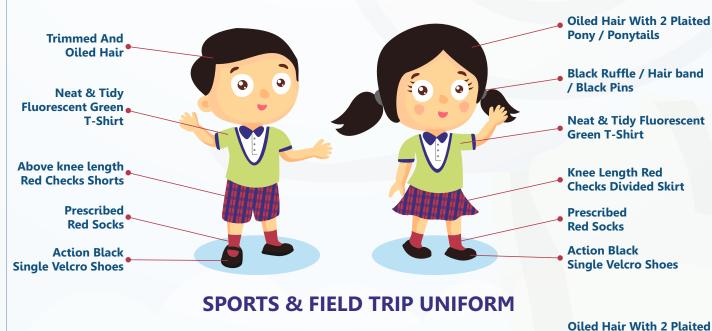

#### Uniform

- · Uniform must be well ironed to ensure a smart, well groomed and presentable personality
- Students should carry a handkerchief all the time.
- Field trip T-shirt to be worn on the visit days only.
- · Shoes should be well polished.
- · Nails must be trimmed and cleaned on regularly basis.
- Boys are required to have well trimmed and properly combed hair .
- Girls with long hair must have them tied up neatly with two plaited pony / ponytails using black ruffles. Ornamental clips and jewellery are to be avoided.
- · For Pre-Nursery and Nursery children, send an extra pair of clothes and plastic bag everyday.
- · Children should bring the school bag and water bottle everyday.